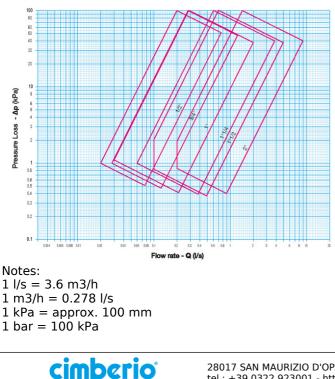

# Cim 727 BALANCING VALVE - PN 20 - "CR" BRASS



This article was made in compliance with the quality management requirements of ISO 9001 standard. All articles are tested according to the EN 12266-1 standard. It can be used in a wide variety of sectors: heating, air conditioning, water, sanitary systems and generally with any non corrosive liquid.

It is guaranteed for 5 years.

It is made of a "CR" - "DZR" brass alloy that complies with standard EN 1982-CC770S.

Nominal Pressure: PN20 Operating temperature: -10 to 120°C

### FLOW AND PRESSURE DROP

## PRESSURE TEMPERATURE RATINGS





28017 SAN MAURIZIO D'OPAGLIO (Novara) - Italy - Via Torchio, 57 tel.: +39 0322 923001 - http://www.cimberio.com - e-mail: info@cimberio.it

#### **TECHNICAL DRAWING**



| DN    | 1/2"L | 1/2'' | 3/4'' | 1'' | 1''1/4 | 1''1/2 | 2''   |
|-------|-------|-------|-------|-----|--------|--------|-------|
| Grms. | 475   | 475   | 645   | 845 | 1280   | 1835   | 2860  |
| А     | 51    | 51    | 51    | 51  | 51     | 57     | 57    |
| В     | 104   | 104   | 121   | 133 | 141    | 181    | 190   |
| С     | 68    | 68    | 77    | 91  | 108    | 116    | 143   |
| C1    | 138   | 138   | 156,5 | 161 | 172    | 213    | 231,5 |
| D     | 16,5  | 16,5  | 18    | 21  | 23     | 23     | 26    |
| E     | 161   | 161   | 187   | 200 | 219    | 275    | 300   |
| СН    | 28    | 28    | 33