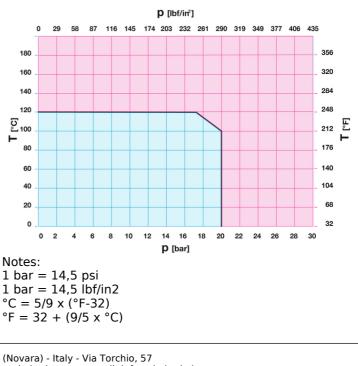

## PRESSURE TEMPERATURE RATINGS

28017 SAN MAURIZIO D'OPAGLIO (Novara) - Italy - Via Torchio, 57 tel.: +39 0322 923001 - http://www.cimberio.com - e-mail: info@cimberio.it

It is guaranteed for 5 years.

It is made of a "CR" - "DZR" brass alloy that complies with standard EN 1982-CC770S.

Nominal Pressure: PN20 Operating temperature: -10 to 120°C