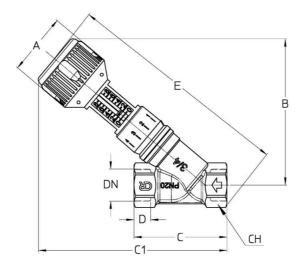

#### **TECHNICAL DRAWING**

| DN    | 1/2"L | 1/2'' | 3/4'' | 1'' | 1''1/4 | 1''1/2 | 2''   |
|-------|-------|-------|-------|-----|--------|--------|-------|
| Grms. | 475   | 475   | 645   | 845 | 1280   | 1835   | 2860  |
| А     | 51    | 51    | 51    | 51  | 51     | 57     | 57    |
| В     | 104   | 104   | 121   | 133 | 141    | 181    | 190   |
| С     | 68    | 68    | 77    | 91  | 108    | 116    | 143   |
| C1    | 138   | 138   | 156,5 | 161 | 172    | 213    | 231,5 |
| D     | 16,5  | 16,5  | 18    | 21  | 23     | 23     | 26    |
| E     | 161   | 161   | 187   | 200 | 219    | 275    | 300   |
| СН    | 28    | 28    | 33    | 40  | 51     | 56     | 71    |

Thread: ISO 7 - Rp

Handle color: Blue

Upon request: Black Green